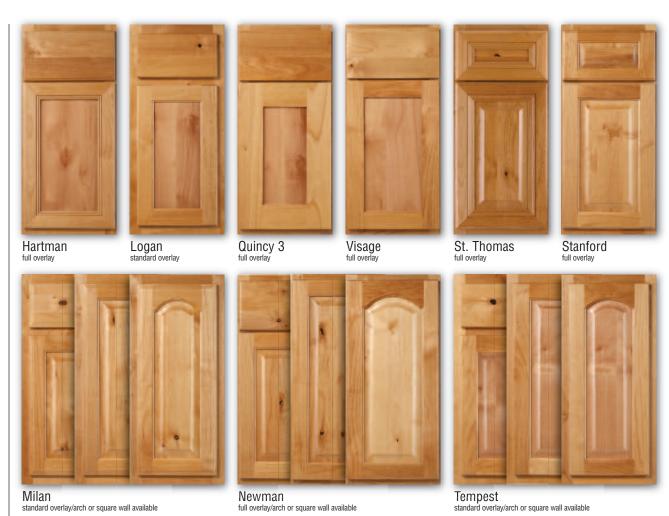

#### Alder

Chestnut

Mocha

Chestnut

Cherry

Mocha

#### Oak

Dawn

Thermofoil

White

Milan

standard overlay/arch or square wall available

Newman

full overlay/arch or square wall available

Tempest standard overlay/arch or square wall available

Newman full overlay/arch or square wall available

standard overlay/arch or square wall available

Newman full overlay/arch or square wall available

Tempest standard overlay/arch or square wall available