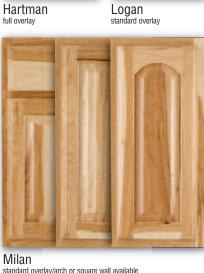

#### Oak

Dawn

Thermofoil

White

Milan

standard overlay/arch or square wall available

Newman

full overlay/arch or square wall available