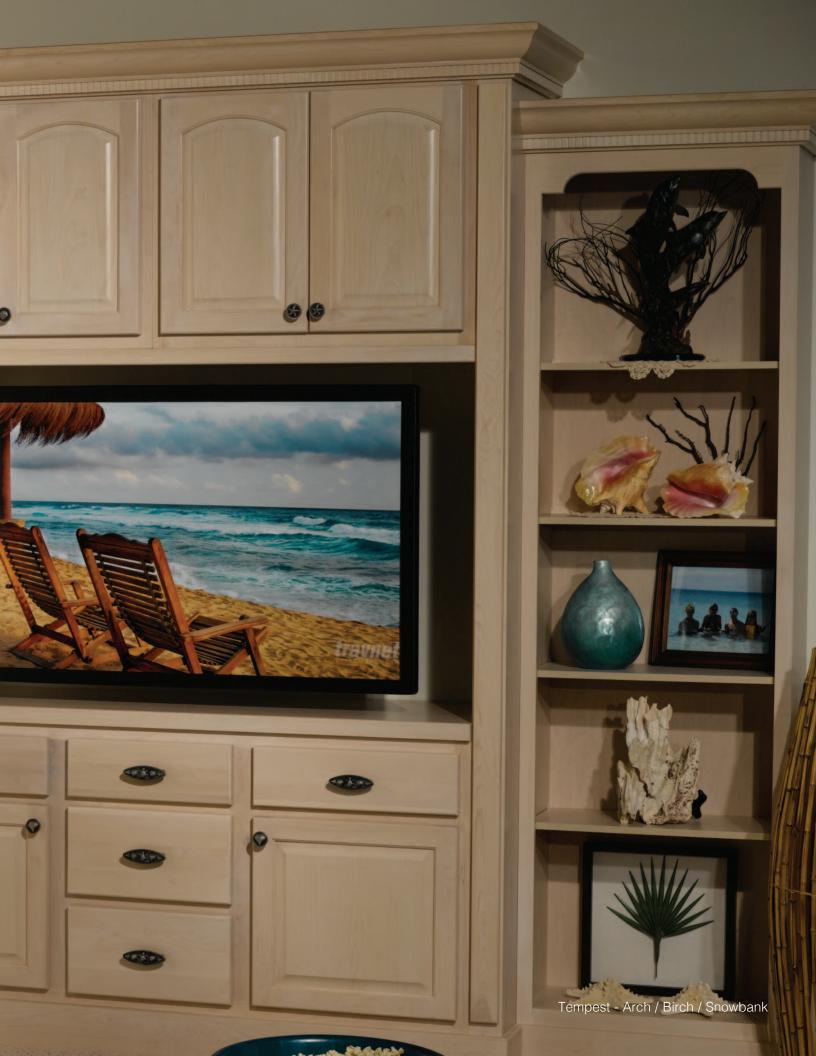

Tempest standard overlay/arch or square wall available

Newman full overlay/arch or square wall available

standard overlay/arch or square wall available

Newman full overlay/arch or square wall available

Tempest standard overlay/arch or square wall available