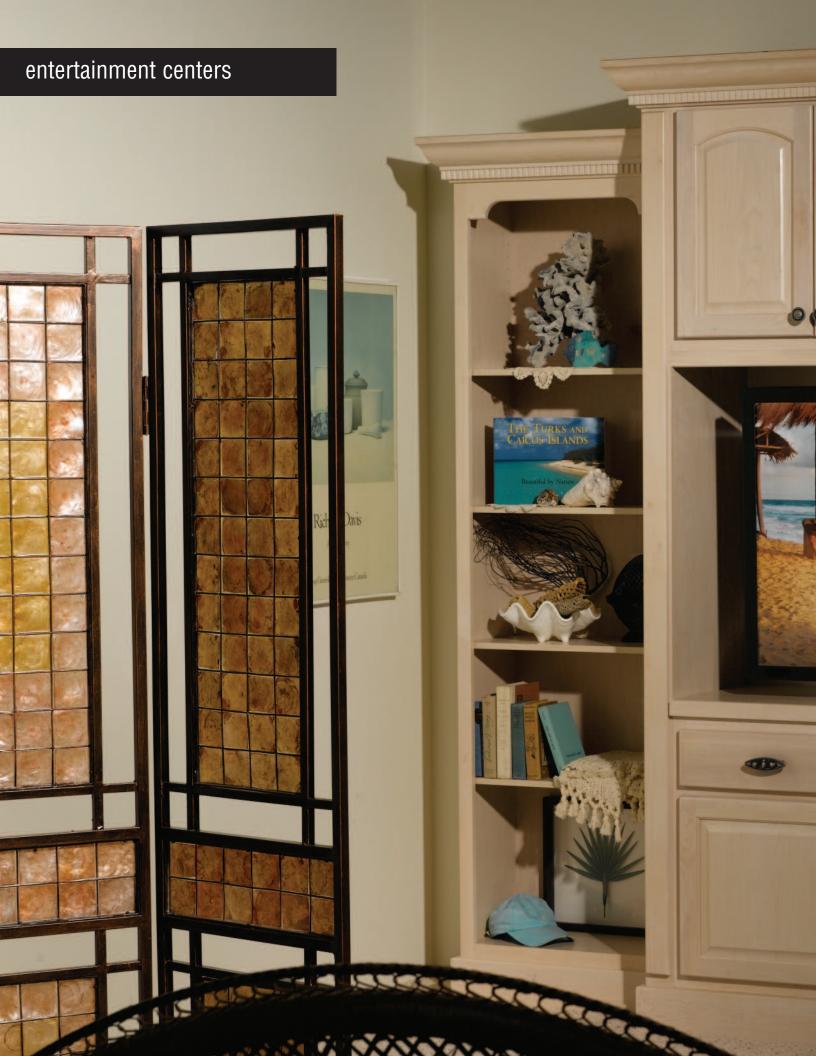

Tempest standard overlay/arch or square wall available

Newman full overlay/arch or square wall available

standard overlay/arch or square wall available

Newman full overlay/arch or square wall available

Tempest standard overlay/arch or square wall available