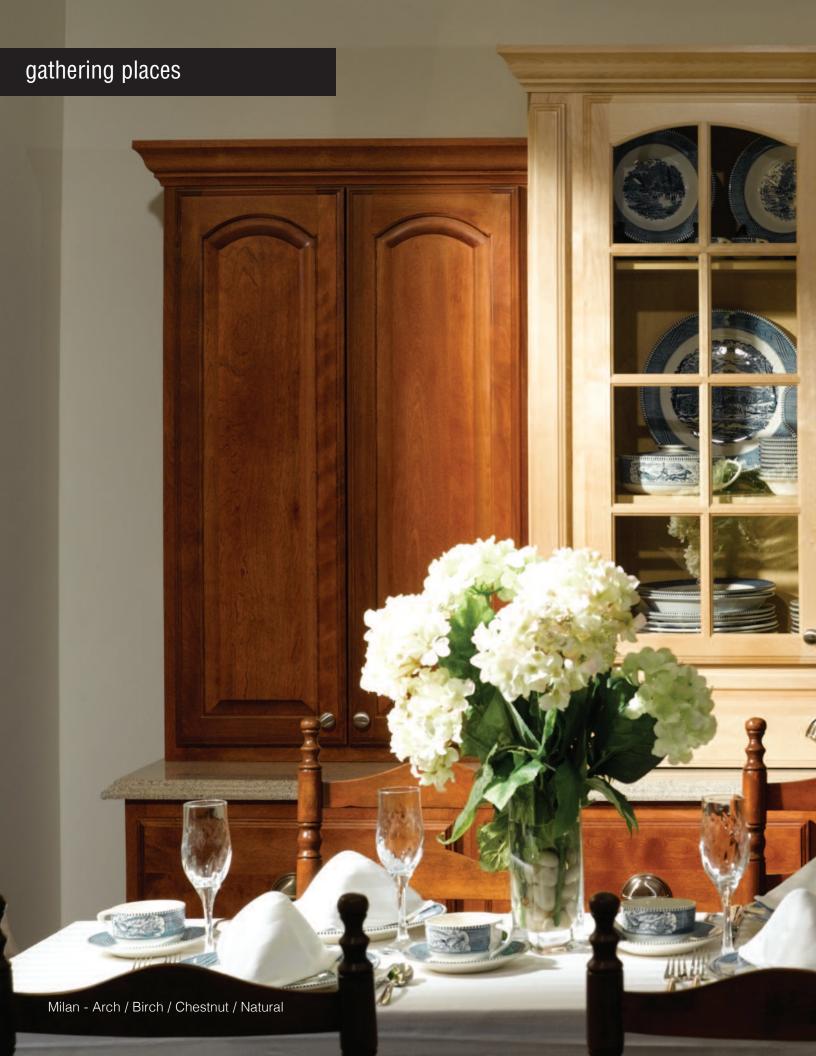

Quincy 3 full overlay

Thermofoil

Pinnacle full overlay

Summit full overlay/arch or square wall available

The Face Frame and Door styles are shown in natural wood. Please reference the previous page for available finishes.