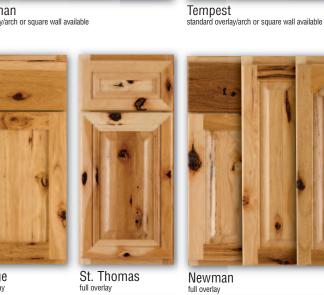

#### Oak

Dawn

Thermofoil

White

Milan

standard overlay/arch or square wall available

Newman

full overlay/arch or square wall available

Tempest standard overlay/arch or square wall available

Newman full overlay/arch or square wall available

standard overlay/arch or square wall available

Newman full overlay/arch or square wall available

Tempest standard overlay/arch or square wall available