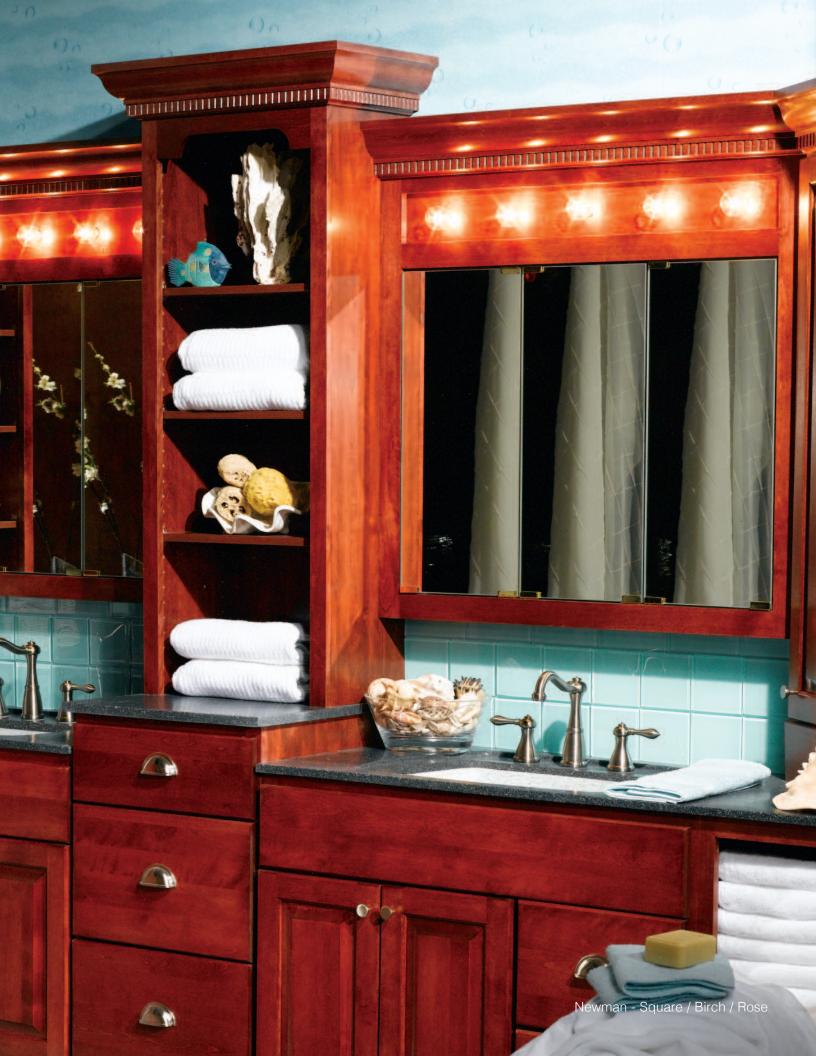

#### Oak

Dawn

Thermofoil

White

Milan

standard overlay/arch or square wall available

Newman

full overlay/arch or square wall available