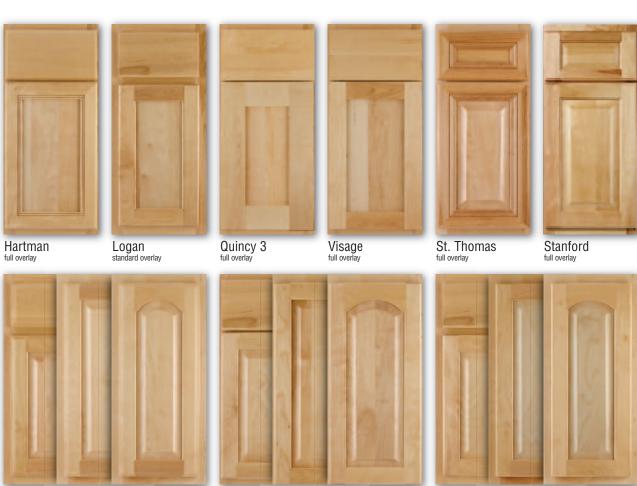

#### Maple

Dawn

Natural

Snowbank

Toffee

#### Oak

Dawn

Thermofoil

White

Milan

standard overlay/arch or square wall available

Newman

full overlay/arch or square wall available

Tempest standard overlay/arch or square wall available

Newman full overlay/arch or square wall available

standard overlay/arch or square wall available

Newman full overlay/arch or square wall available

Tempest standard overlay/arch or square wall available