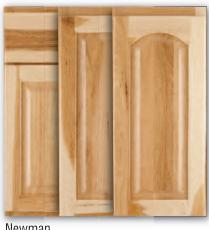

#### Oak

Dawn

Thermofoil

White

Milan

standard overlay/arch or square wall available

Newman

full overlay/arch or square wall available

Tempest standard overlay/arch or square wall available

Newman full overlay/arch or square wall available

standard overlay/arch or square wall available

Newman full overlay/arch or square wall available

Tempest standard overlay/arch or square wall available