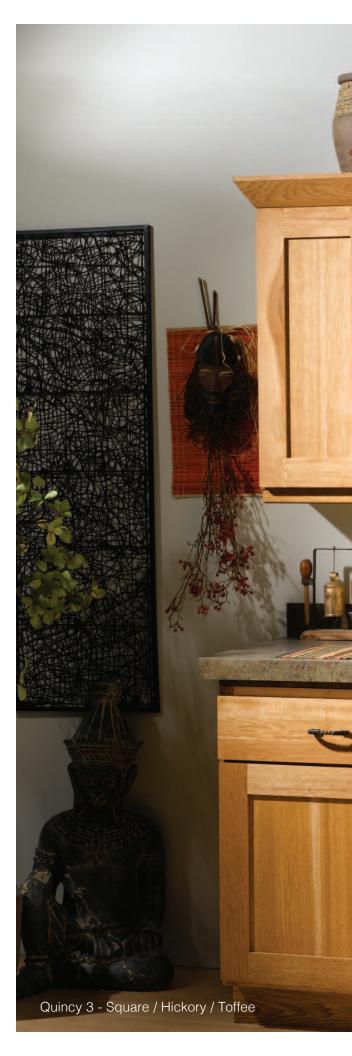

Quincy 3 full overlay

Thermofoil

Pinnacle full overlay

Summit full overlay/arch or square wall available

The Face Frame and Door styles are shown in natural wood. Please reference the previous page for available finishes.