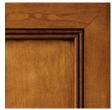

#### Alder

Chestnut

Mocha

Chestnut

Cherry

Mocha

#### Birch

Chestnut

Dawn

Java

Natural

Rose

Snowbank

Toffee

Sable

White

#### Hickory

Dawn

Natural

Toffee

#### Rustic Hickory

Dawn

Natural

Toffee

#### Maple

Dawn

Natural

Snowbank

Toffee

#### Oak

Dawn

Thermofoil

White

Milan

standard overlay/arch or square wall available

Newman

full overlay/arch or square wall available

Tempest standard overlay/arch or square wall available

Newman full overlay/arch or square wall available

standard overlay/arch or square wall available

Newman full overlay/arch or square wall available

Tempest standard overlay/arch or square wall available

Quincy 3 full overlay

Thermofoil

Pinnacle full overlay

Summit full overlay/arch or square wall available

The Face Frame and Door styles are shown in natural wood. Please reference the previous page for available finishes.