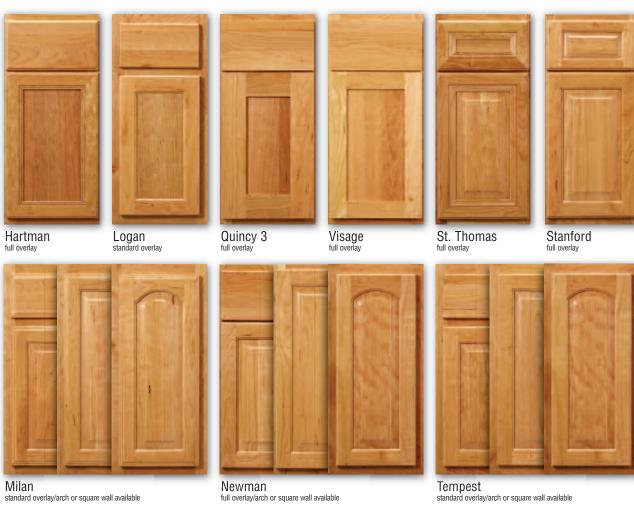

#### Hickory

Dawn

Natural

Toffee

#### Rustic Hickory

Dawn

Natural

Toffee

#### Oak

Dawn

Thermofoil

White

Milan

standard overlay/arch or square wall available

Newman

full overlay/arch or square wall available

Tempest standard overlay/arch or square wall available

Newman full overlay/arch or square wall available

standard overlay/arch or square wall available

Newman full overlay/arch or square wall available

Tempest standard overlay/arch or square wall available