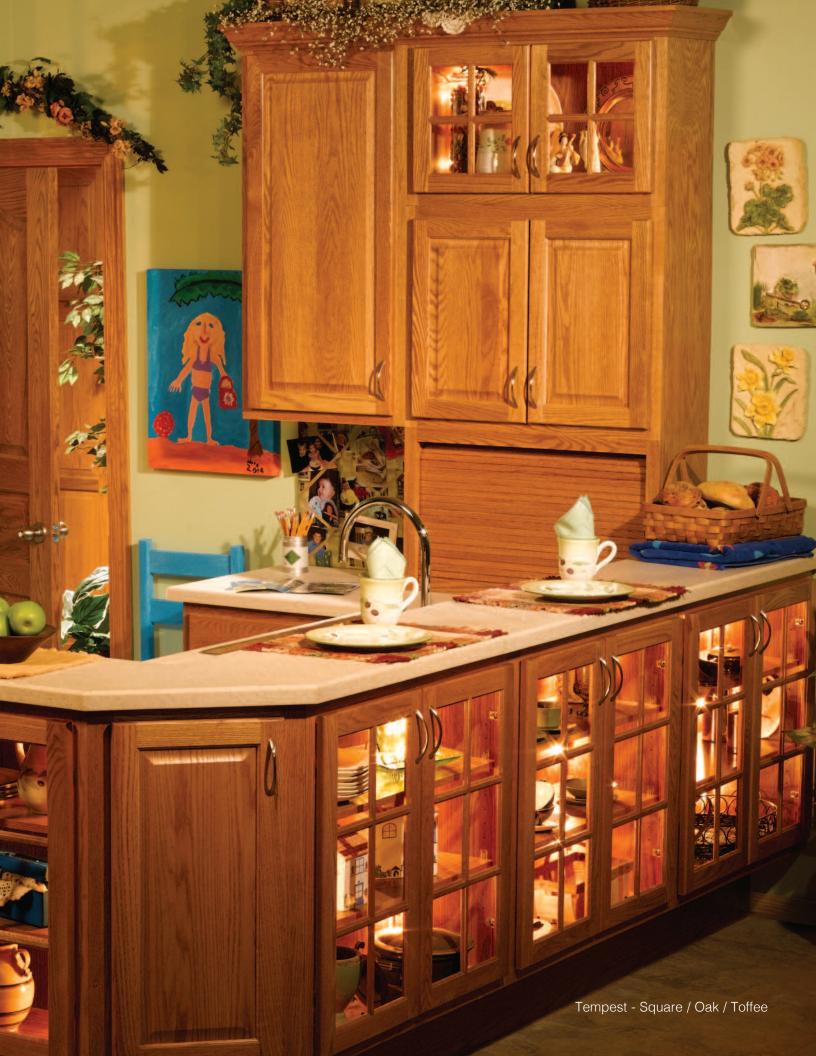

Tempest standard overlay/arch or square wall available

Newman full overlay/arch or square wall available

standard overlay/arch or square wall available

Newman full overlay/arch or square wall available

Tempest standard overlay/arch or square wall available