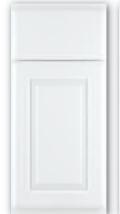

Quincy 3 full overlay

Thermofoil

Pinnacle full overlay

Summit full overlay/arch or square wall available

The Face Frame and Door styles are shown in natural wood. Please reference the previous page for available finishes.