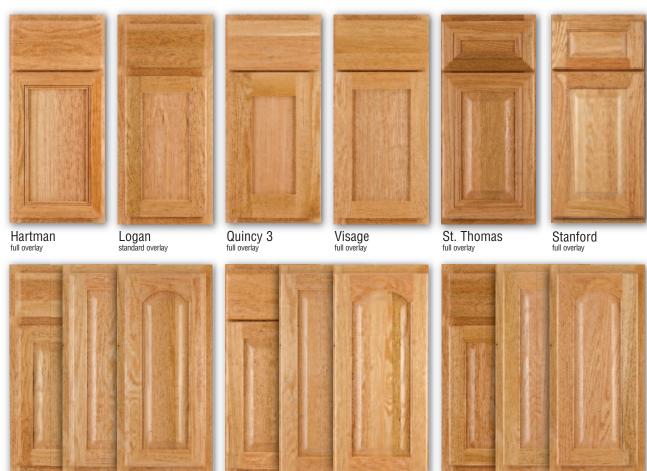

Quincy 3 full overlay

Thermofoil

Pinnacle full overlay

Summit full overlay/arch or square wall available

The Face Frame and Door styles are shown in natural wood. Please reference the previous page for available finishes.