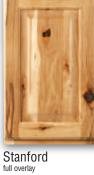

Quincy 3 full overlay

Thermofoil

Pinnacle full overlay

Summit full overlay/arch or square wall available

The Face Frame and Door styles are shown in natural wood. Please reference the previous page for available finishes.