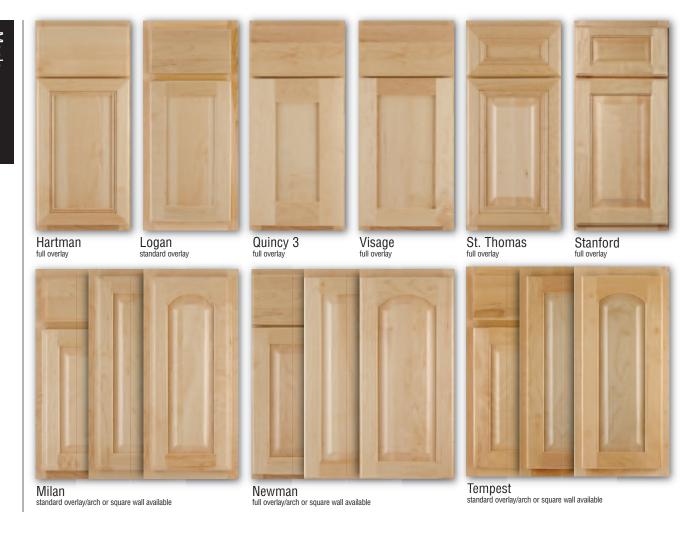

#### Oak

Dawn

Thermofoil

White

Milan

standard overlay/arch or square wall available

Newman

full overlay/arch or square wall available

Tempest standard overlay/arch or square wall available

Newman full overlay/arch or square wall available

standard overlay/arch or square wall available

Newman full overlay/arch or square wall available

Tempest standard overlay/arch or square wall available

Quincy 3 full overlay

Thermofoil

Pinnacle full overlay

Summit full overlay/arch or square wall available

The Face Frame and Door styles are shown in natural wood. Please reference the previous page for available finishes.