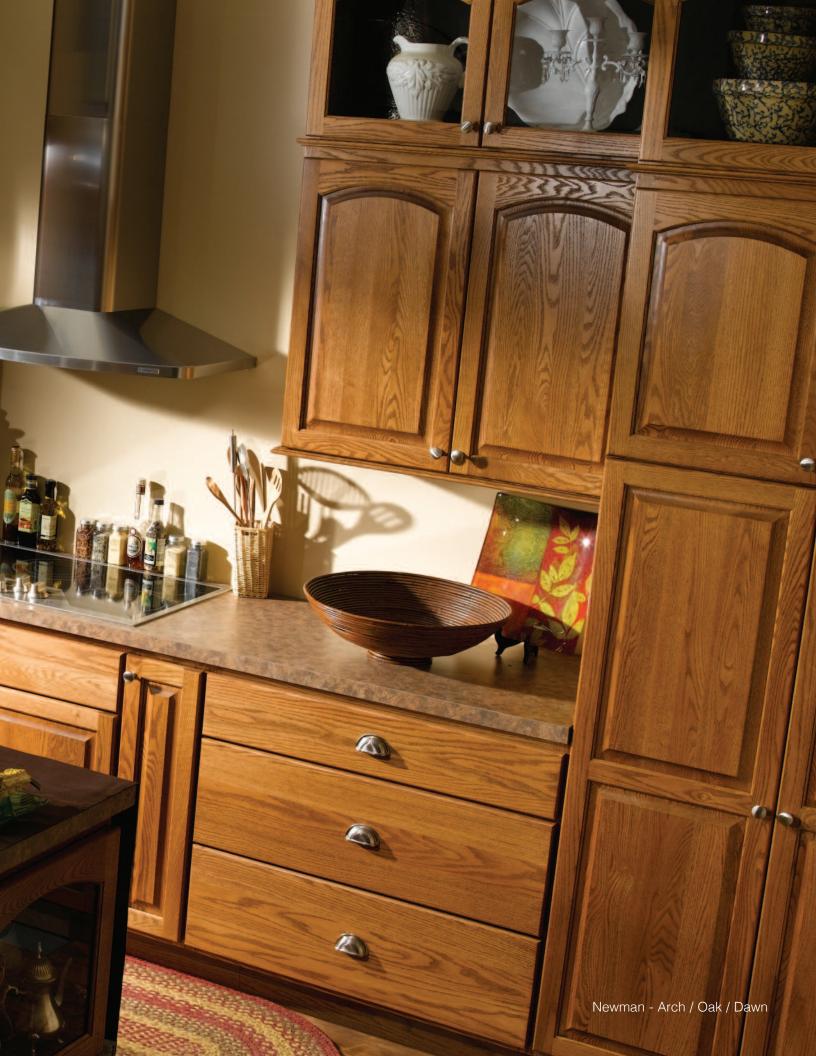

#### Oak

Dawn

Thermofoil

White

Milan

standard overlay/arch or square wall available

Newman

full overlay/arch or square wall available