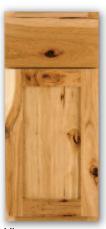

Quincy 3 full overlay

Thermofoil

Pinnacle full overlay

Summit full overlay/arch or square wall available

The Face Frame and Door styles are shown in natural wood. Please reference the previous page for available finishes.