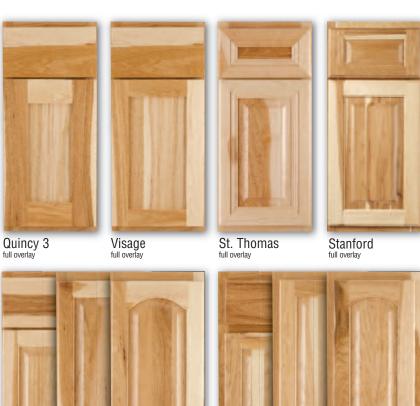

#### Hickory

Dawn

Natural

Toffee

#### Rustic Hickory

Dawn

Natural

Toffee

Quincy 3 full overlay

Thermofoil

Pinnacle full overlay

Summit full overlay/arch or square wall available

The Face Frame and Door styles are shown in natural wood. Please reference the previous page for available finishes.