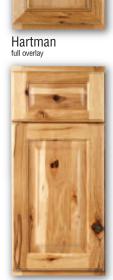

Quincy 3 full overlay

Thermofoil

Pinnacle full overlay

Summit full overlay/arch or square wall available

The Face Frame and Door styles are shown in natural wood. Please reference the previous page for available finishes.